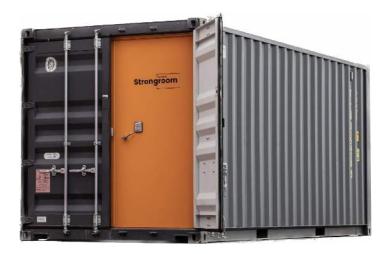

## 20ft Grade III Vault Container

#### **KEY FEATURES**

٠

٠

Vault-Certified in accordance with EN 1143-1 grade 3

Approved for storage and transport of cash, explosives and weapons

Weight: (20ft.) 4.900kg/10.802lbs

- Burglar-proof
- Self-locking
- Keyless entry
- 360° patented shield protection from all angles