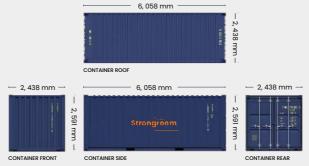

#### DIMENSIONS (METRIC/IMPERIAL)

#### **EXTERNAL DIMENSIONS**

| Length | 6058 mm | 19' 10.5" |
|--------|---------|-----------|
| Width  | 2438 mm | 8′ 00″    |
| Height | 2591 mm | 8′ 6.0″   |

#### INTERNAL DIMENSIONS

| Length | 5580 mm | 18′ 3.69″ |
|--------|---------|-----------|
| Width  | 2210 mm | 7′ 3.01″  |
| Height | 2320 mm | 7′ 7.34″  |

NOTE: A difference in measurement is possible.

#### DOOR OPENING

| Width  | 2020 mm | 6′ 7.53″ |
|--------|---------|----------|
| Height | 2180 mm | 7′ 1.83″ |