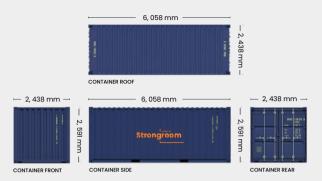

#### DIMENSIONS (METRIC/IMPERIAL)

#### **EXTERNAL DIMENSIONS**

| Length | 6058 mm | 19′ 10.5″ |
|--------|---------|-----------|
| Width  | 2438 mm | 8′ 00″    |
| Height | 2591 mm | 8′ 6.0″   |