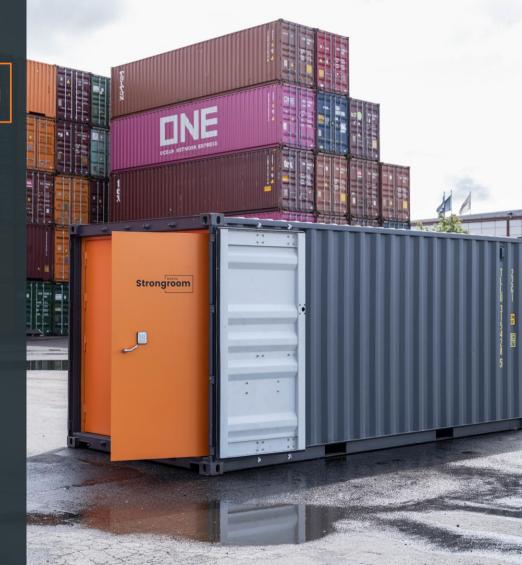

# The world's only vault-certified ISO container.

Mobile Strongroom is the only vault-certified and patented portable strongroom in the world. Our revolutionary solution offers the highest level of burglar-proof protection across ocean, road, and rail freight.

#### Protects valuables from all angles

Our solution offers fully reinforced protection for every elevation of the unit, including the doors, without compromising on weight or space.

#### Store and transport with confidence

Mobile Strongroom has undergone rigorous testing and received top certifications, confirming its unmatched resilience and reliability. It is also approved for storage and transport of cash, explosives and weapons.