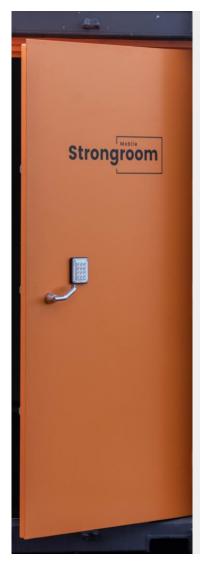

#### **KEY FEATURES**

Vault-Certified in accordance with EN 1143-1 grade 3

Approved for storage and transport of cash, explosives and weapons

Weight: (20ft.) 4.900kg/10.802lbs

- Burglar-proof
- Self-locking
- Keyless entry
- 360° patented shield protection from all angles

- Tracking terminal
- High protection multilock with ballistic, blast and fire resistance
- Identifying & programable vault-lock system

#### **OPTION**

- Personnel authenticator card reader
- Mobile access integration
- Third-party hardware/software integration ready